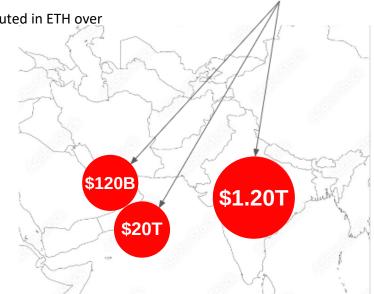

# Tapping a \$1.2t Investment Opportunity through DeFi.

Combining cutting-edge scouting AI with a top-performing asset class: RWAs